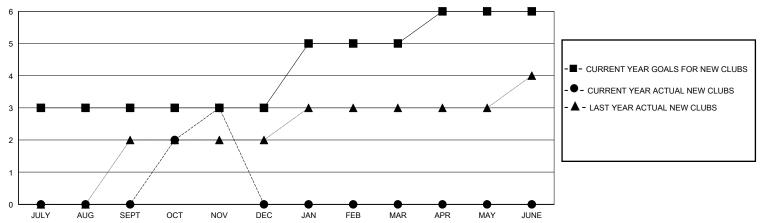

## GOALS AND ACTUAL NEW CLUBS CUMULATIVE

## District 318 B

GMT: LOCATION INDIA GMT CA

| Clubs         |               |             |               | Members               |                        |                         |                                                    |  |
|---------------|---------------|-------------|---------------|-----------------------|------------------------|-------------------------|----------------------------------------------------|--|
|               | RESULTS FOR   | R 2024-2025 |               | RESULTS FOR 2024-2025 |                        |                         |                                                    |  |
| QUARTER       | NEW CLUB GOAL | NEW CLUBS   | DROPPED CLUBS | QUARTER MEMB          | BER GROWTH NET<br>GOAL | MEMBER GROWTH<br>ACTUAL | DROPPED<br>MEMBERS ACTUAL<br>(including transfers) |  |
| JULY/AUG/SEPT | 3             | 0           | 0             | JULY/AUG/SEPT         | 10                     | 89                      | 50                                                 |  |
| OCT/NOV/DEC   | 0             | 3           | 0             | OCT/NOV/DEC           | 40                     | 155                     | 65                                                 |  |
| JAN/FEB/MAR   | 2             | 0           | 0             | JAN/FEB/MAR           | 10                     | 0                       | 0                                                  |  |
| APR/MAY/JUNE  | 1             | 0           | 0             | APR/MAY/JUNE          | 0                      | 0                       | 0                                                  |  |