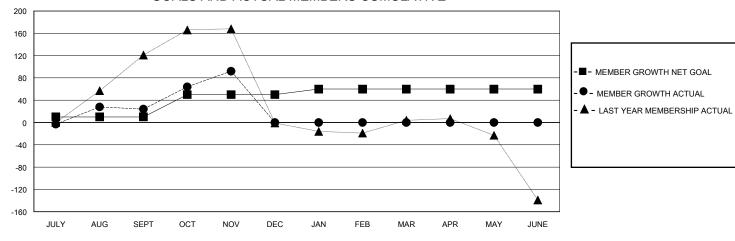

## GOALS AND ACTUAL MEMBERS CUMULATIVE

| DROPPED CLUBS: 0 |     | 44 CLUBS OF 124 ADDED 1 OR MORE<br>NEW MEMBERS | GENDER DISTRIBUTION  MALE 3,177 (89.02%) |              |   |
|------------------|-----|------------------------------------------------|------------------------------------------|--------------|---|
| DROPPED MEMBERS  |     |                                                | FEMALE                                   | 392 (10.98%) |   |
| DECEASED         | 9   | CLICK HERE FOR CUMULATIVE                      | TOTAL FAMILY UNIT MEMBERS                |              | 0 |
| CLUB CANCELLED 0 |     | MEMBERSHIP DATA                                |                                          |              | 0 |
| OTHER            | 105 |                                                | FAMILY MEMBERS PAYING HALF DUES          |              | U |
| TOTAL            | 114 |                                                |                                          |              |   |

## District 318 B

GMT: LOCATION INDIA GMT CA

| Clubs         |               |             |               | Members               |                        |                         |                                                    |  |
|---------------|---------------|-------------|---------------|-----------------------|------------------------|-------------------------|----------------------------------------------------|--|
|               | RESULTS FOR   | R 2024-2025 |               | RESULTS FOR 2024-2025 |                        |                         |                                                    |  |
| QUARTER       | NEW CLUB GOAL | NEW CLUBS   | DROPPED CLUBS | QUARTER MEMB          | BER GROWTH NET<br>GOAL | MEMBER GROWTH<br>ACTUAL | DROPPED<br>MEMBERS ACTUAL<br>(including transfers) |  |
| JULY/AUG/SEPT | 3             | 0           | 0             | JULY/AUG/SEPT         | 10                     | 89                      | 50                                                 |  |
| OCT/NOV/DEC   | 0             | 3           | 0             | OCT/NOV/DEC           | 40                     | 155                     | 65                                                 |  |
| JAN/FEB/MAR   | 2             | 0           | 0             | JAN/FEB/MAR           | 10                     | 0                       | 0                                                  |  |
| APR/MAY/JUNE  | 1             | 0           | 0             | APR/MAY/JUNE          | 0                      | 0                       | 0                                                  |  |